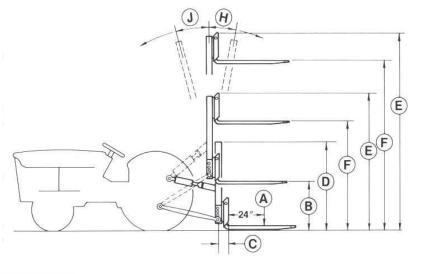

| Model Number                         | TT4800          | TT4900          |
|--------------------------------------|-----------------|-----------------|
| A. Lift Capacity-Pounds at 24 inches | 2000            | 2000            |
| B. Three-Point Lift Height*          | 24"             | 24"             |
| C. Reach<br>Reach with Side Shift    | 5"<br>8"        | 5"<br>8"        |
| D. Overall Height Mast Lowered       | 64"             | 61"             |
| E. Overall Height Mast Raised        | 88"             | 121"            |
| F. Maximum Lifting Height            | 64"             | 96"             |
| H. Degrees Tilt Forward              | 6 to 10 degrees | 6 to 10 degrees |
| J. Degrees Tilt Rearward             | 9 to 13 degrees | 9 to 13 degrees |
| K. Mast Lifting Height (F-B)         | 40"             | 72"             |
| Approximate Shipping Weight          | 562 pounds      | 715 pounds      |
| Three Point Hitch Category           | 1 or 2          | 1 or 2          |
| Mast Type                            | Non-Telescoping | Telescoping     |
| Forks, Heat Treated Alloy Steel      | 1-1/4 x 4 x 46  | 1-1/4 x 4 x 46  |
| Fork Carriage Width                  | 29"             | 29"             |