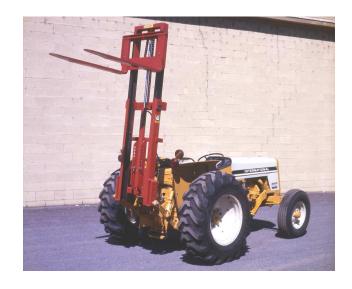

The Edwards Universal Lifts are designed for easy-on, easy-off convenience. The Universal Lift can be used for lifting, moving and loading palletized material, bins and other bulky or heavy objects. The time-saving features of the Universal Lift make the investment well worthwhile in itself. The new Edwards Universal Lifts mount quickly and easily on any category 1 or 2 three point hitch tractor. Think of the many labor saving ways you can use a 3 point mounted Edwards Universal Lift.

- Sealed ball bearing support carriage
- Adjustable hitch pin positions fit large and small tractors
- Retractable stand holds unit in vertical position for convenient storage and installation
- Hydraulic cylinder top link permits tilting forks forward and backward
- Adjustable top link position to fit variety of tractor hitches.
- Anti friction bearing idler carries heavy chain to support load
- Special rolled channel mast of high carbon steel
- Prop supports top link cylinder for convenient hookup. Orifices in cylinders assure smooth, safe operation
- Removable fork anchors hold forks down for easy pull out from loads
- Optional attachments available
- Specification and design subject to change without notice