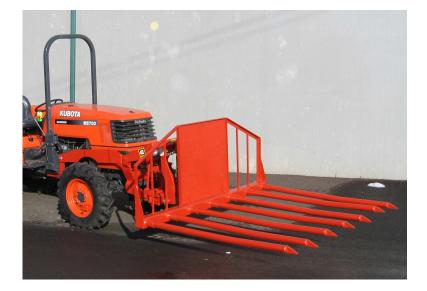

## 405.1101 BRUSH RAKE Series TP6500

If you have a problem with brush removal, here is a rugged heavy duty brush rake you may be interested in. This rugged heavy duty Brush Rake is made with high quality materials.

The unique feature of this Brush Rake is it's floating design. This feature allows the teeth to follow the contours of the ground without digging in.

Contact Edwards regarding your particular application or need.

Width of the Brush Rake.....7 feet Length of teeth.....5-1/2 feet

## Check these features:

- Heavy duty, removable teeth
- Heavy, torque resistant, square tube frame
- Variety of special mountings available
- Can be used as an attachment for your Edwards Forklifts
- Can be adapted to your loader frame attaching points
- 3-Point mounting are also available for the Edwards Front Mount 3-Point Hitch or tractor 3-point hitch