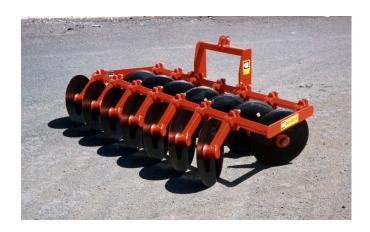

# MULTI-PURPOSE DISC FD3800

### FRAME AND SHANKS

The frame is 2" square steel bars. The shanks are high tensile strength tubular steel.

#### **BEARINGS**

Each disc blade individually mounted on heavy duty ball bearings; housing equipped with grease fittings for long bearing life.

#### **CUTTING ANGLES**

Cutting and suction angles carefully engineered so that disc does a maximum amount of cutting with a minimum amount of weight.

#### **ADJUSTABILITY**

Each shank being individually mounted makes it possible to choose any width of cut. Design permits the use of special cutting angles. Used as a disc harrow, it cuts a greater amount of ground per disc blade.

#### DRAFT

The free rolling ball bearings and cutting angles make this disc especially light in draft. Furnished with each disc is a simple adjustable link which permits setting of the rear shanks with relation to the front so that the cut is uniform. With this adjustment all side draft can be readily eliminated.