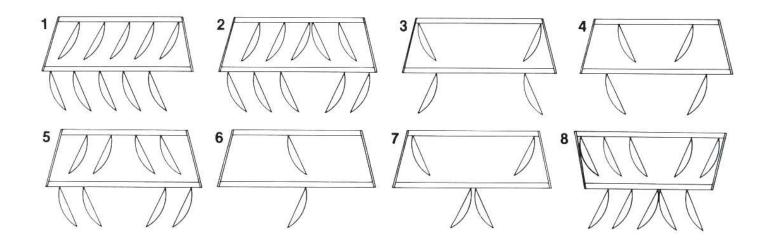

## A single wrench converts it to:

- 1 Off set or cover crop type
- 2 Tandem type cutting in at rear
- 3 Lister, ditcher or corrugater
- 4 Border or heavy ridger
- 5 Single cultivator row crop trimmer
- 6 Single ditcher
- 7 Double bedder
- 8 Tandem type cutting out at rear