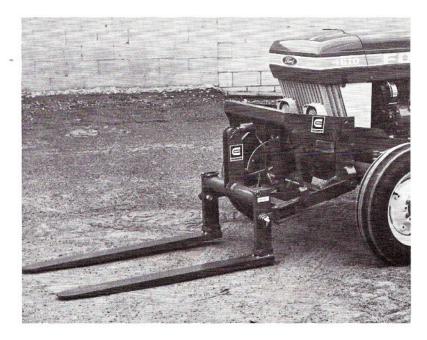

## FRONT MOUNT TRANS-PORTER Series TP8300

The Front Mount Trans-porter is constructed of the same high quality materials as the rear mount. It can be used in conjunction with the rear mount Trans-Porter to carry a total tractor load of two bins . . . or to take the place of a dead weight counterbalance to make a more profitable pay load for a rear mount Edwards Trans-Fork.

The Edwards Front Mount Trans-Porter combines the Edwards Front Mount 3-Point Hitch with the Edwards 3-Point Trans-Porter. See page 44 and page 4 for additional information on these implements.