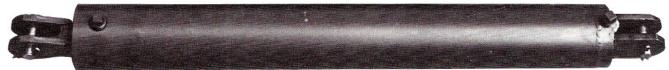

## HYDRAULIC CYLINDERS

Edwards HC Series Hydraulic Cylinders are constructed of high quality materials and workmanship. Shown here are some of the many special types of cylinders manufactured for agricultural and industrial use. Twenty years of experience stand ready to assist you with your standard or special hydraulic cylinder needs.

Standard mounting is clevis both ends. Also available are eyes, threaded rods, flat mounting plates, special pivot tubes, and welded flanges. Double ended construction with single or double piston rods also available.

Cylinders are made from cold drawn honed inside diameter steel tubing. Piston rods are made from hard chrome plated steel which is ground before plating.

Standard construction features "O" Ring seals with back-up washers for normal service. Poly-flex seals are available for maximum service conditions. Rod wipers are standard on all cylinders.