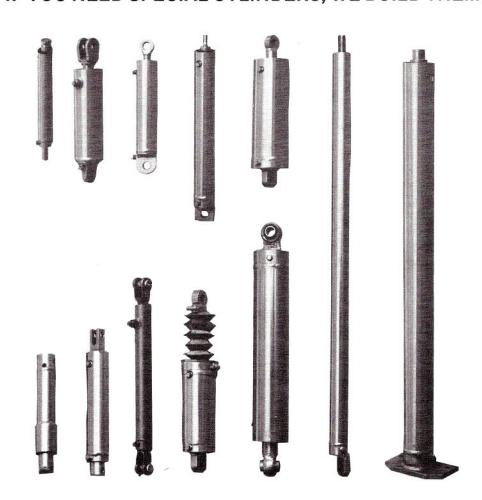

## HYDRAULIC CYLINDERS

Edwards HC Series Hydraulic Cylinders are constructed of high quality materials and workmanship. Shown here are some of the many special types of cylinders manufactured for agricultural and industrial use. Twenty years of experience stand ready to assist you with your standard or special hydraulic cylinder needs.

Standard mounting is clevis both ends. Also available are eyes, threaded rods, flat mounting plates, special pivot tubes, and welded flanges. Double ended construction with single or double piston rods also available.

Cylinders are made from cold drawn honed inside diameter steel tubing. Piston rods are made from hard chrome plated steel which is ground before plating.

Standard construction features "O" Ring seals with back-up washers for normal service. Poly-flex seals are available for maximum service conditions. Rod wipers are standard on all cylinders.

## IF YOU NEED SPECIAL CYLINDERS, WE BUILD THEM!

**FAST DELIVERY ON QUALITY SPECIAL CYLINDERS!**