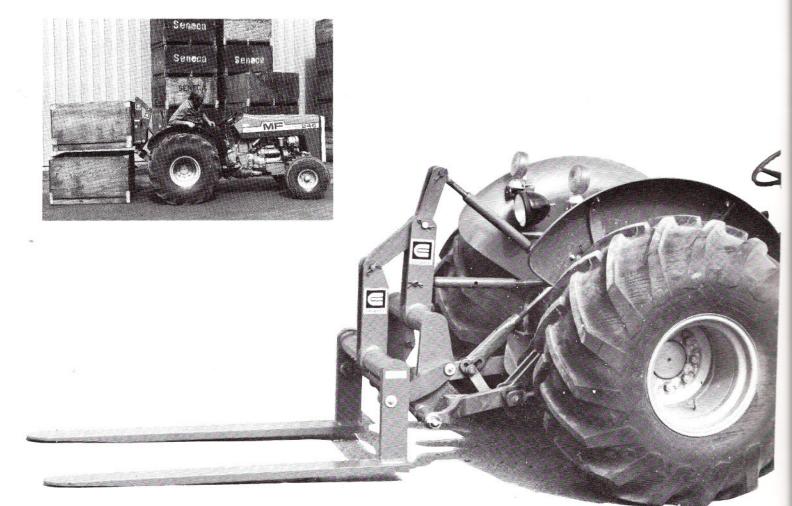

## 3 POINT AMPLIFIER LIFT

## Series TP1000

- · Relatively inexpensive.
- Increases lifting height of normal 3-point hitch.
- · Parallel lifting at all heights.
- Used in transporting, stacking, loading and unloading of pallets and bins.
- · Requires no additional hydraulics.
- Available for all category 1 and 2 tractor hitches.
- · Quick and easy to attach.

- Mounts close to tractor and moves closer at maximum heights for greater front-end stability.
- · Available with optional fold-up forks.
- · Three models to choose from.
- Model available with cylinder assist to increase lifting capacity.
- Constructed of quality materials by skilled craftsmen.