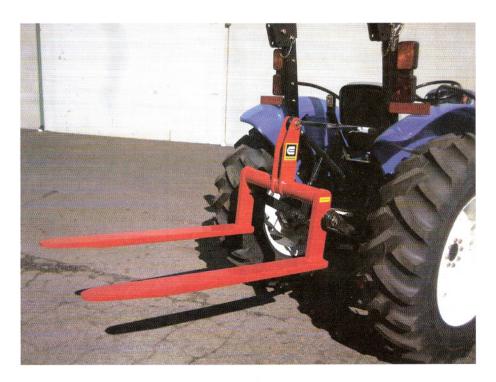

## <sup>405</sup> **3 POINT TRANS-PORTER Series TP6400**

The EDWARDS 3-POINT TRANS-PORTER fastens to the three point lift of most tractors. The TRANS-PORTER is a low cost carrying device designed to lift and carry bins, feed, baled hay almost anything including other implements. Available in either category I or II. Choose from 7 different modes ranging from 1500 pound capacity to the 3500 pound capacity.

- Choose from 7 models
- Lifting height up to 16
  inches
- Tilts 10 degrees at maximum lift height
- 46 inch solid steel forks
- No moving parts means low cost maintenance
- Bin saddle available as optional equipment
- Models available with optional fold up forks
- Fixed fork position
- Adjustable fork position
- Special fork length
- Special fork width
- Optional side shift on the adjustable fork models

## LIFTING CAPACITIES FROM 1500 TO 3500 POUNDS SAVES TIME! SPEEDS TREE-TO-TREE HANDLING OF BINS, OR THE MOVING OF PALLETIZED MATERIAL

4312 Main Street Union Gap WA 98903 509-248-1770 800-452-5151 Fax: 509-248-9721 Web Site: www.edwards-equip.com E-mail: sales@edwards-equip.com