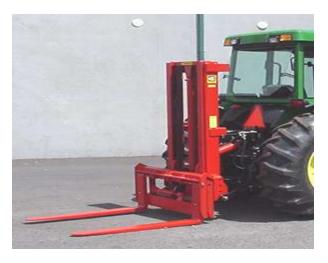

The Edwards Universal Lifts are designed for easy-on, easy-off convenience. The Universal Lift can be used for lifting, moving and loading palletized material, bins and other bulky or heavy objects. The time-saving features of the Universal Lift make the investment well worthwhile in itself. The new Edwards Universal Lifts mount quickly and easily on any category 1 or 2 three point hitch tractor. Think of the many labor saving ways you can use a 3 point mounted Edwards Universal Lift.

- Sealed ball bearing support carriage
- Retractable stand holds unit in vertical position for convenient storage and installation
- Hydraulic cylinder top link permits tilting forks forward and backward
- Adjustable top link position to fit variety of tractor hitches.
- Anti friction bearing idler carries heavy chain to support load
- I-Beam Mast with Roller Bearings
- Prop supports top link cylinder for convenient hookup. Orifices in cylinders assure smooth, safe operation
- Removable fork anchors hold forks down for easy pull out from loads
- Optional attachments available
- Specification and design subject to change without notice