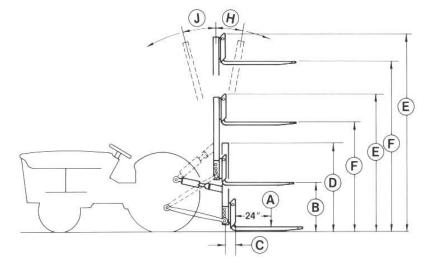

| Model Number                         | TT5100          |
|--------------------------------------|-----------------|
| A. Lift Capacity-Pounds at 24 inches | 4000            |
| B. Three-Point Lift Height*          | 24"             |
| C. Reach<br>Reach with Side Shift    | 6"<br>9"        |
| D. Overall Height Mast Lowered       | 65"             |
| E. Overall Height Mast Raised        | 89"             |
| F. Maximum Lifting Height            | 64"             |
| H. Degrees Tilt Forward              | 6 to 10 degrees |
| J. Degrees Tilt Rearward             | 9 to 13 degrees |
| K. Mast Lifting Height (F-B)         | 96"             |
| Approximate Shipping Weight          | 1300 pounds     |
| Three Point Hitch Category           | 2 or 3          |
| Mast Type                            | Telescoping     |
| Forks, Heat Treated Alloy Steel      | 1-1/2 x 5 x 46  |
| Fork Carriage Width                  | 36"             |